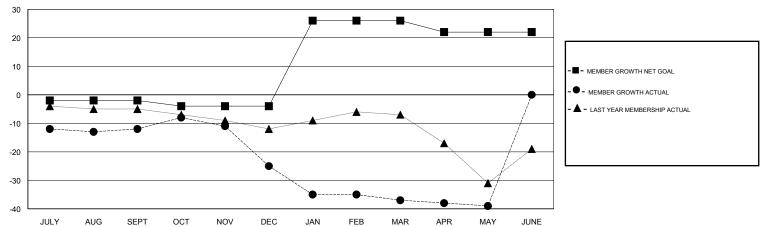

## GOALS AND ACTUAL MEMBERS CUMULATIVE

| DROPPED CLUBS: 1  DROPPED MEMBERS |    | 23 CLUBS OF 55 ADDED 1 OR MORE<br>NEW MEMBERS | GENDER DISTRIBUTION  MALE 651 (61.36%)  FEMALE 410 (38.64%)  Women Percentage Fiscal Year Goal: 40% |     |
|-----------------------------------|----|-----------------------------------------------|-----------------------------------------------------------------------------------------------------|-----|
| DECEASED                          | 5  | CLICK HERE FOR CUMULATIVE                     | TOTAL FAMILY UNIT MEMBERS                                                                           |     |
| CLUB CANCELLED                    | 16 | MEMBERSHIP DATA                               |                                                                                                     | 0.7 |
| OTHER                             | 64 |                                               | FAMILY MEMBERS PAYING HALF DUES                                                                     | 37  |
| TOTAL                             | 85 |                                               |                                                                                                     |     |